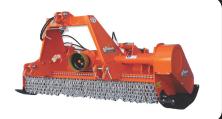

## **TRK**

The Rinieri TRK is a robust machine for clearing forest trees and prunings up to 6". It can shred whole trees and clear under-brush by means of a large rotor and heavy hammers. The TRK can work in both directions.

| MODEL   | # of Hammers | Work Width | Engine HP  | Weight   |
|---------|--------------|------------|------------|----------|
| TRK 150 | 12           | 60"        | 80-100 HP  | 1896 lbs |
| TRK 175 | 14           | 69"        | 90-110 HP  | 2050 lbs |
| TRK 200 | 16           | 79"        | 100-130 HP | 2205 lbs |