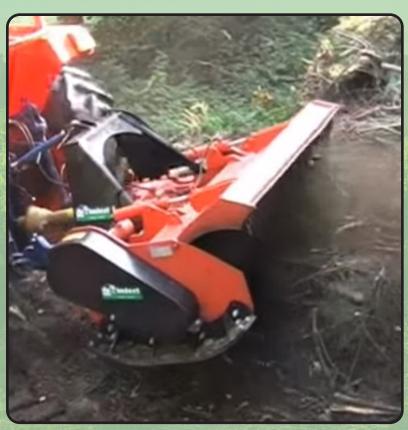

## **TRK**

The Rinieri TRK is a robust machine for clearing forest trees and prunings up to 6". It can shred whole trees and clear under-brush by means of a large rotor and heavy hammers. The TRK can work in both directions.

| MODEL   | # of Hammers | Work Width | Engine HP  | Weight   |
|---------|--------------|------------|------------|----------|
| TRK 150 | 12           | 60"        | 80-100 HP  | 1896 lbs |
| TRK 175 | 14           | 69"        | 90-110 HP  | 2050 lbs |
| TRK 200 | 16           | 79"        | 100-130 HP | 2205 lbs |