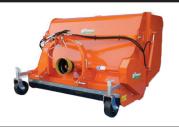

## TRM-R

The TRM-R is ideal for large hactares and wide spaces. Its sharp tools perform a clean and even mowing. The cut grass is collected in the tank that has a hydraulic discharge opening.

| MODEL     | # of Hammers | Work Width | Engine HP | Weight  |
|-----------|--------------|------------|-----------|---------|
| TRM-R 130 | 20           | 52"        | 20-30 HP  | 840 lbs |
| TRM-R 150 | 24           | 67"        | 25-40HP   | 900 lbs |