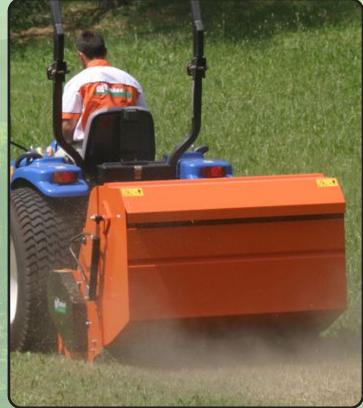

## TRM-R

The TRM-R is ideal for large hactares and wide spaces. Its sharp tools perform a clean and even mowing. The cut grass is collected in the tank that has a hydraulic discharge opening.

| MODEL     | # of Hammers | Work Width | Engine HP | Weight  |
|-----------|--------------|------------|-----------|---------|
| TRM-R 130 | 20           | 52"        | 20-30 HP  | 840 lbs |
| TRM-R 150 | 24           | 67"        | 25-40HP   | 900 lbs |